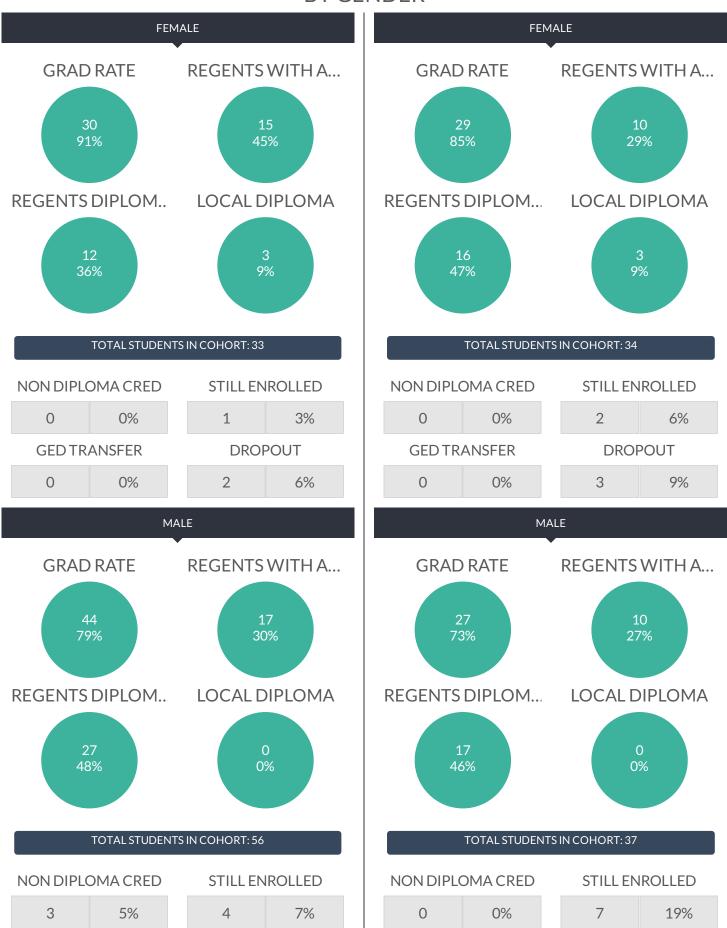

## **BY GENDER**

| GED TRANSFER |    | DROPOUT |    |  | GED TRANSFER |   |    | DROPOUT |    |  |
|--------------|----|---------|----|--|--------------|---|----|---------|----|--|
| 0            | 0% | 5       | 9% |  |              | 0 | 0% | 3       | 8% |  |