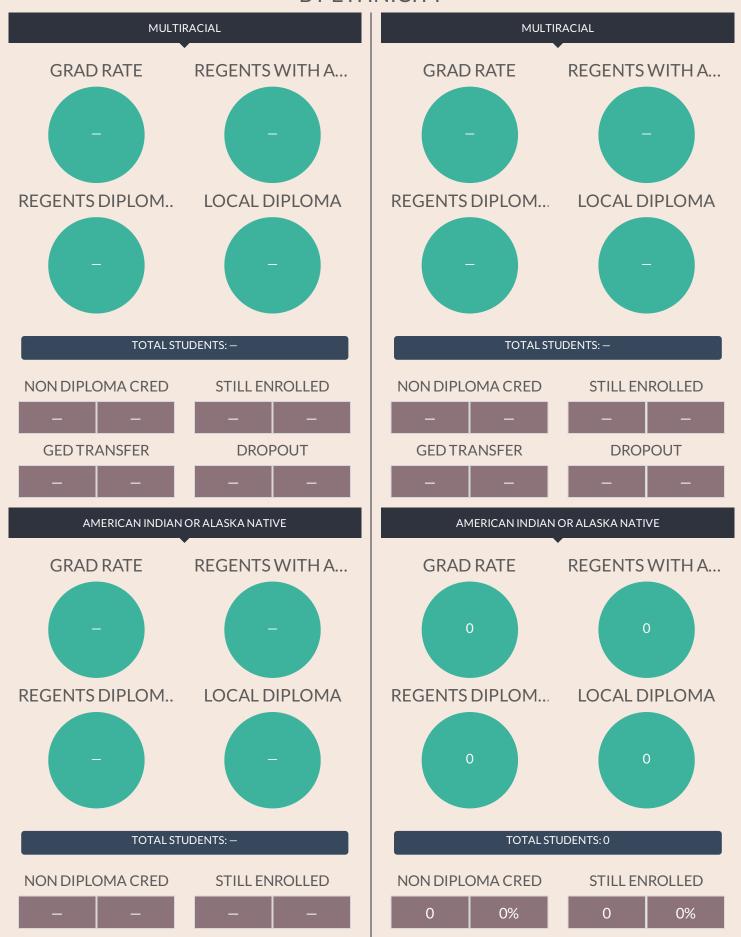

the "Filter this data" function, below

Data is reported by educational institutions to the State Education Department throughout the school year and available for verification by districts until the close of the state data warehouse in August. District superintendents certify data is accurate in September. For the most updated information, please contact the school district.

Complete information on the types of diploma credentials, which can be earned and the criteria for each, see: Diploma Requirements.



## **BY GENDER**



| GED TRANSFER |    | DROPOUT |    |  | GED TRANSFER |   |    | DROPOUT |    |  |
|--------------|----|---------|----|--|--------------|---|----|---------|----|--|
| 0            | 0% | 5       | 9% |  |              | 0 | 0% | 3       | 8% |  |

## BY ETHNICITY



 GED TRANSFER
 DROPOUT
 GED TRANSFER
 DROPOUT

 0
 0%
 0
 0%





## **OTHER GROUPS**



| GED TRANSFER |    | DROPOUT |     |  | GED TRANSFER |   |    | DROPOUT |     |  |
|--------------|----|---------|-----|--|--------------|---|----|---------|-----|--|
| 0            | 0% | 3       | 25% |  |              | 0 | 0% | 4       | 40% |  |







© COPYRIGHT NEW YORK STATE EDUCATION DEPARTMENT, ALL RIGHTS RESERVED

THIS DOCUMENT WAS CREATED ON: APRIL 24, 2018, 1:44 PM EST