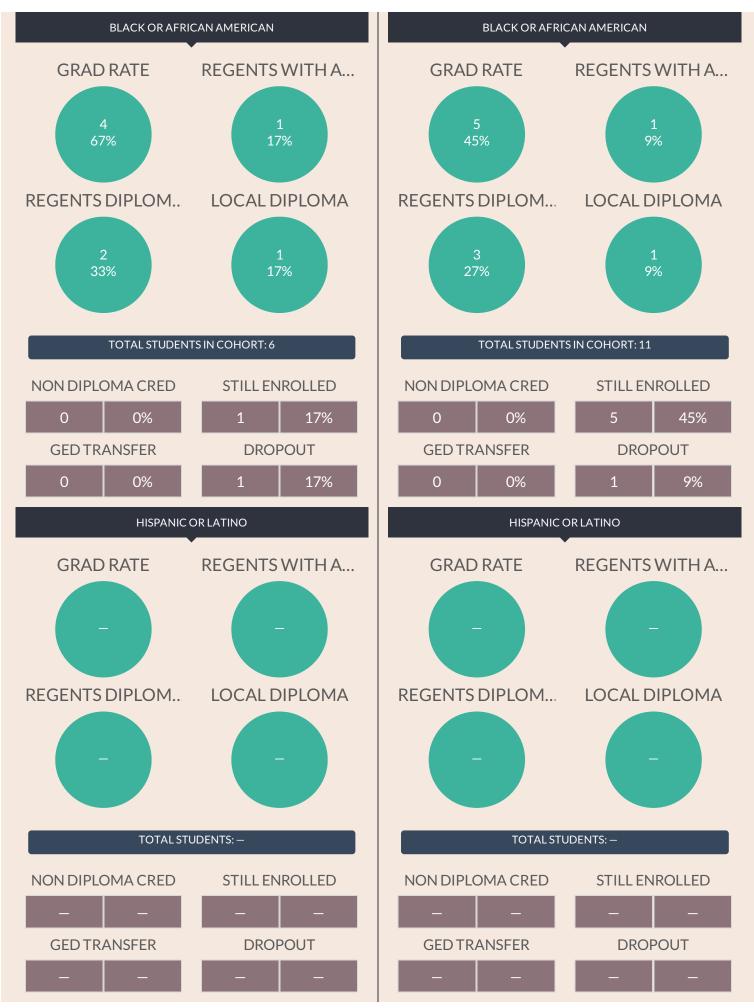

tional institutions to the State Education Department throughout the school year and available for verification by districts until the close of the state data warehouse in August. District superintendents certify data is accurate in September. For the most updated information, please contact the school district.

Complete information on the types of diploma credentials, which can be earned and the criteria for each, see: Diploma Requirements.



## **BY GENDER**



| GED TRANSFER |    | DROPOUT |    |  | GED TRANSFER |   |    | DROPOUT |    |  |
|--------------|----|---------|----|--|--------------|---|----|---------|----|--|
| 0            | 0% | 5       | 9% |  |              | 0 | 0% | 3       | 8% |  |

## BY ETHNICITY



 GED TRANSFER
 DROPOUT
 GED TRANSFER
 DROPOUT

 0
 0%
 0
 0%





## **OTHER GROUPS**



| GED TRANSFER |    | DROPOUT |     |  | GED TRANSFER |   |    | DROPOUT |     |  |
|--------------|----|---------|-----|--|--------------|---|----|---------|-----|--|
| 0            | 0% | 3       | 25% |  |              | 0 | 0% | 4       | 40% |  |







© COPYRIGHT NEW YORK STATE EDUCATION DEPARTMENT, ALL RIGHTS RESERVED

THIS DOCUMENT WAS CREATED ON: APRIL 24, 2018, 1:44 PM EST