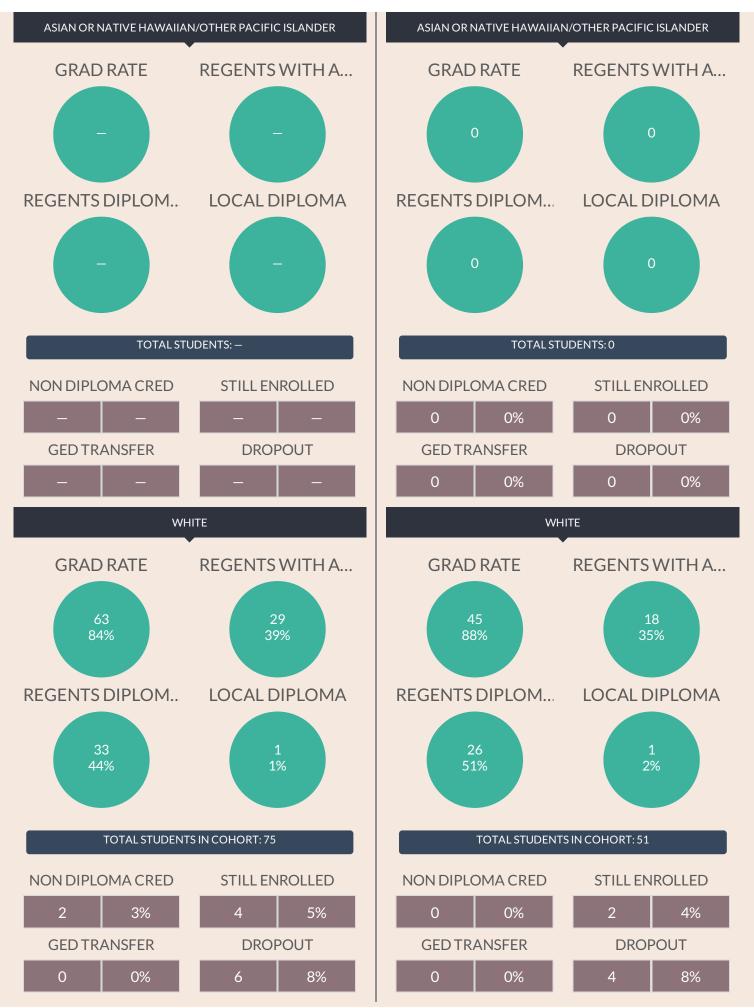

## BY ETHNICITY

 GED TRANSFER
 DROPOUT
 GED TRANSFER
 DROPOUT

 0
 0%
 0
 0%

## **OTHER GROUPS**

| GED TRANSFER |    | DROPOUT |     |  | GED TRANSFER |   |    | DROPOUT |     |  |
|--------------|----|---------|-----|--|--------------|---|----|---------|-----|--|
| 0            | 0% | 3       | 25% |  |              | 0 | 0% | 4       | 40% |  |