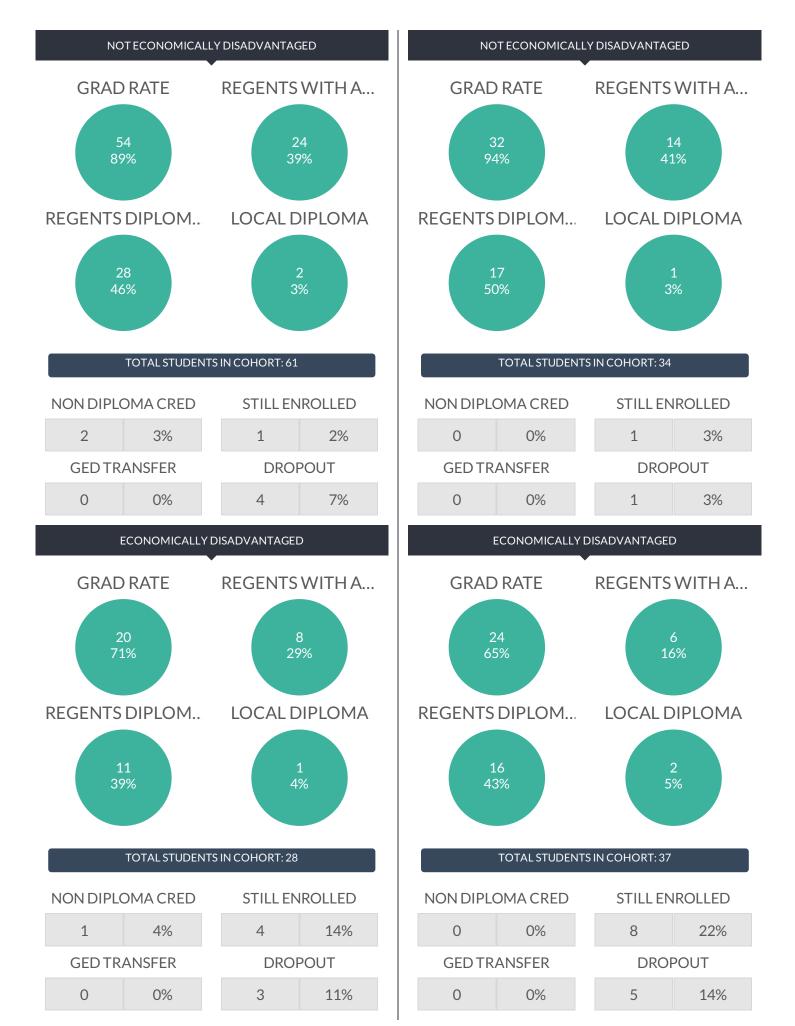

ease contact the school district.

Complete information on the types of diploma credentials, which can be earned and the criteria for each, see: Diploma Requirements.



## **BY GENDER**



| GED TRANSFER |    | DROPOUT |    |  | GED TRANSFER |   |    | DROPOUT |    |  |
|--------------|----|---------|----|--|--------------|---|----|---------|----|--|
| 0            | 0% | 5       | 9% |  |              | 0 | 0% | 3       | 8% |  |

## BY ETHNICITY



 GED TRANSFER
 DROPOUT
 GED TRANSFER
 DROPOUT

 0
 0%
 0
 0%





## **OTHER GROUPS**



| GED TRANSFER |    | DROPOUT |     |  | GED TRANSFER |   |    | DROPOUT |     |  |
|--------------|----|---------|-----|--|--------------|---|----|---------|-----|--|
| 0            | 0% | 3       | 25% |  |              | 0 | 0% | 4       | 40% |  |







© COPYRIGHT NEW YORK STATE EDUCATION DEPARTMENT, ALL RIGHTS RESERVED

THIS DOCUMENT WAS CREATED ON: APRIL 24, 2018, 1:44 PM EST