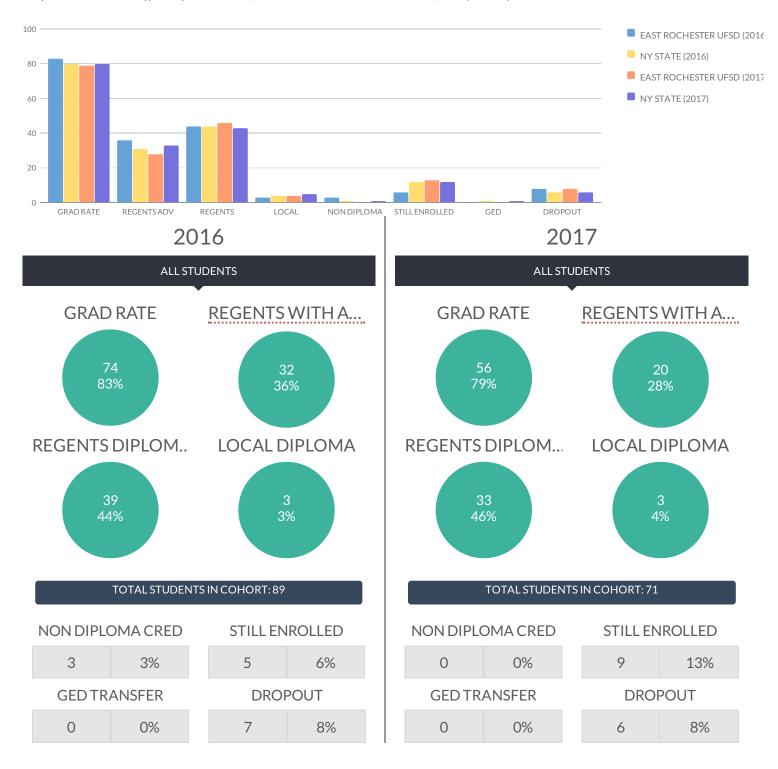

## EAST ROCHESTER UFSD GRADUATION RATE DATA 4 YEAR OUTCOME AS OF JUNE

Graduation Rate Data are reported for a 9th grade cohort, as of the 4th year of high school - June. The Graduation Rate Data of high school as of the 4th year-August, the 5th year-June, and the 6th year-June are also calculated and available using the "Filter this data" function, below

Data is reported by educational institutions to the State Education Department throughout the school year and available for verification by districts until the close of the state data warehouse in August. District superintendents certify data is accurate in September. For the most updated information, please contact the school district.

Complete information on the types of diploma credentials, which can be earned and the criteria for each, see: Diploma Requirements.