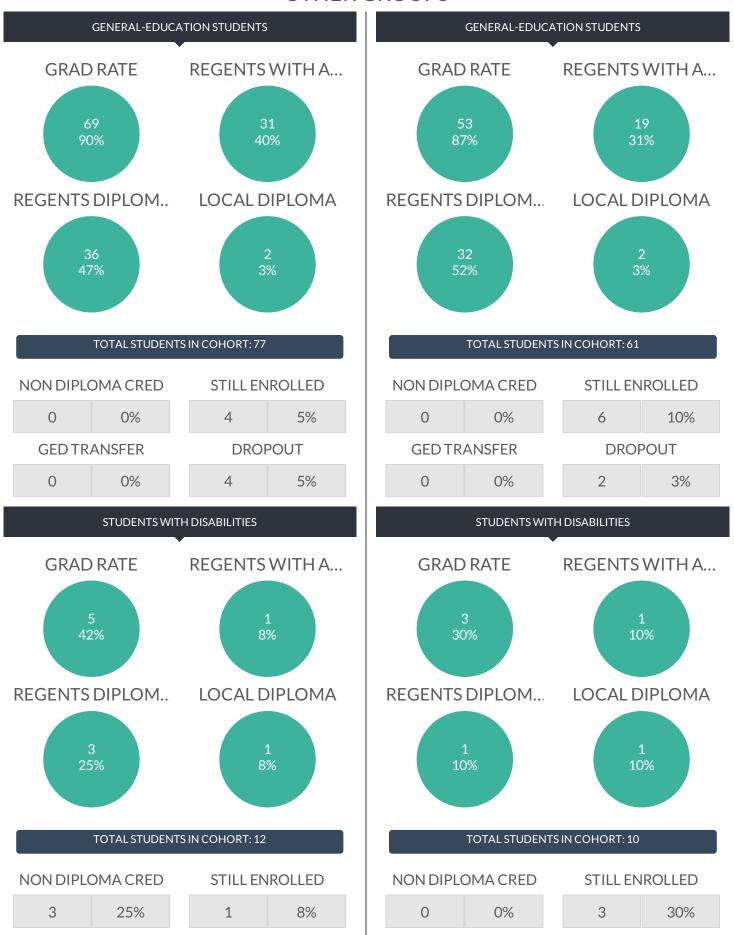

## **OTHER GROUPS**

| GED TRANSFER |    | DROPOUT |     |  | GED TRANSFER |   |    | DROPOUT |     |  |
|--------------|----|---------|-----|--|--------------|---|----|---------|-----|--|
| 0            | 0% | 3       | 25% |  |              | 0 | 0% | 4       | 40% |  |